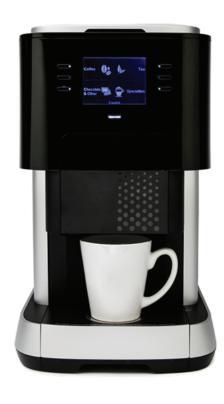

## WHY WE RECOMMEND THIS BREWER

The FLAVIA® Creation 500 blends stylish design with enhanced drinks and menu display options. The ideal drink machine for large offices, the Creation 500 crafts authentic coffee, tea, hot chocolate and specialty drinks like lattes and cappuccinos. All drinks can be brewed in small, regular or large size, and you can even brew drinks over ice! The quick brewing speed and wide variety of options was designed with large offices and collaborative spaces in mind.

## **FEATURES**

- Crafts coffees, real-leaf teas, lattes, cappuccinos, & hot chocolate in under a minute.
- Designed for no taste, allergen or contaminant transfer.
- Averages 155 weeks between reuired service calls.
- Removable drip trav
- Customizable brew size
- Multimedia touch-screen