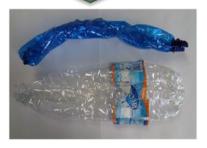

## **COMPACTING AND SHREDDING**

Plastic bottles In various format +cap

Beverage cans in various formats

Drinking cups in plastic or paper and stirrer

## **REDUCING THE VOLUME**

- ✓ Segregated collection of waste
- ✓ **Reduction in volume** up to 90%
- ✓ Savings on costs for labour and handling

- Same height as most vending machines
- Crushes cans & bottles and shreds cups of various sizes
- LED counter screen shows a progressive number of cans, bottles or cups
- Ticket system to issue points for each disposal