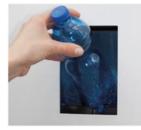

## **COMPACTING AND SHREDDING**

Plastic bottles In various format +cap

Beverage cans in various formats

Drinking cups in plastic or paper and stirrer

## **REDUCING THE VOLUME**

- ✓ Segregated collection of waste
- ✓ **Reduction in volume** up to 90%
- ✓ Savings on costs for labour and handling

- Same height as most vending machines
- Crushes cans & bottles and shreds cups of various sizes
- LED counter screen shows a progressive number of cans, bottles or cups
- Ticket system to issue points for each disposal