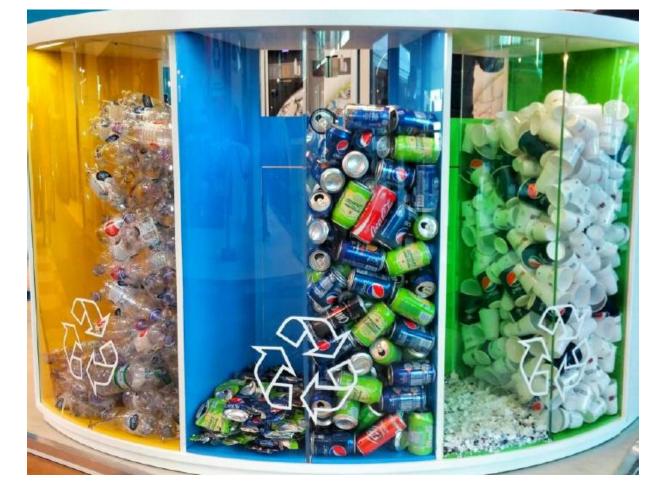

## **COMPACTING AND SHREDDING**

Plastic bottles In various format +cap

Beverage cans in various formats

Drinking cups in plastic or paper and stirrer

## **REDUCING THE VOLUME**

- ✓ Segregated collection of waste
- ✓ **Reduction in volume** up to 90%
- ✓ Savings on costs for labour and handling

- Same height as most vending machines
- Crushes cans & bottles and shreds cups of various sizes
- LED counter screen shows a progressive number of cans, bottles or cups
- Ticket system to issue points for each disposal