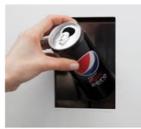

## **COMPACTING AND SHREDDING**

Plastic bottles In various format +cap

Beverage cans in various formats

Drinking cups in plastic or paper and stirrer

## **REDUCING THE VOLUME**

- ✓ Segregated collection of waste
- ✓ **Reduction in volume** up to 90%
- ✓ Savings on costs for labour and handling

- Same height as most vending machines
- Crushes cans & bottles and shreds cups of various sizes
- LED counter screen shows a progressive number of cans, bottles or cups
- Ticket system to issue points for each disposal