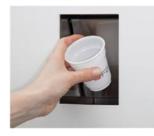

## **COMPACTING AND SHREDDING**

Plastic bottles In various format +cap

Beverage cans in various formats

Drinking cups in plastic or paper and stirrer

## **REDUCING THE VOLUME**

- ✓ Segregated collection of waste
- ✓ **Reduction in volume** up to 90%
- ✓ Savings on costs for labour and handling

- Same height as most vending machines
- Crushes cans & bottles and shreds cups of various sizes
- LED counter screen shows a progressive number of cans, bottles or cups
- Ticket system to issue points for each disposal