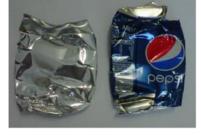

## **COMPACTING AND SHREDDING**

Plastic bottles In various format +cap

Beverage cans in various formats

Drinking cups in plastic or paper and stirrer

## **REDUCING THE VOLUME**

- ✓ Segregated collection of waste
- ✓ **Reduction in volume** up to 90%
- ✓ Savings on costs for labour and handling

- Same height as most vending machines
- Crushes cans & bottles and shreds cups of various sizes
- LED counter screen shows a progressive number of cans, bottles or cups
- Ticket system to issue points for each disposal