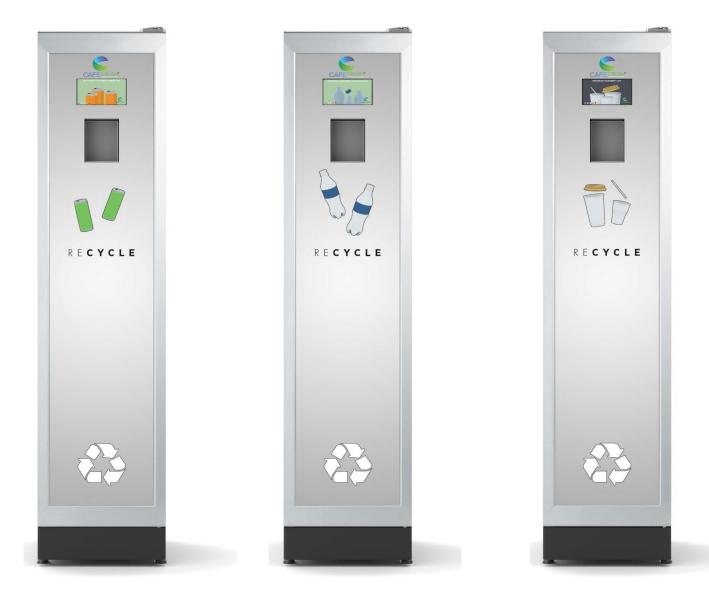

## Can, Bottle & Cup Crushing Machines

The Refreshment Specialists

## **COMPACTING AND SHREDDING**

Plastic bottles In various format +cap

Beverage cans in various formats

Drinking cups in plastic or paper and stirrer

## **REDUCING THE VOLUME**

- ✓ Segregated collection of waste
- ✓ **Reduction in volume** up to 90%
- ✓ Savings on costs for labour and handling

- Same height as most vending machines
- Crushes cans & bottles and shreds cups of various sizes
- LED counter screen shows a progressive number of cans, bottles or cups
- Ticket system to issue points for each disposal

| MODEL            | PURCHASE                                                             | RENTAL* PER WEEK |
|------------------|----------------------------------------------------------------------|------------------|
| CAN RECYCLING    | £4,512                                                               | £35              |
| BOTTLE RECYCLING | £4,512                                                               | £35              |
| CUP RECYCLING    | £4,512                                                               | £35              |
| Notes:           | * Rental based on 36 month contract<br>All prices subject to 20% vat |                  |
|                  | Height                                                               | 1830 mm          |
| Dimensions:      | Width                                                                | 400 mm           |
|                  | Depth                                                                | 550 mm           |