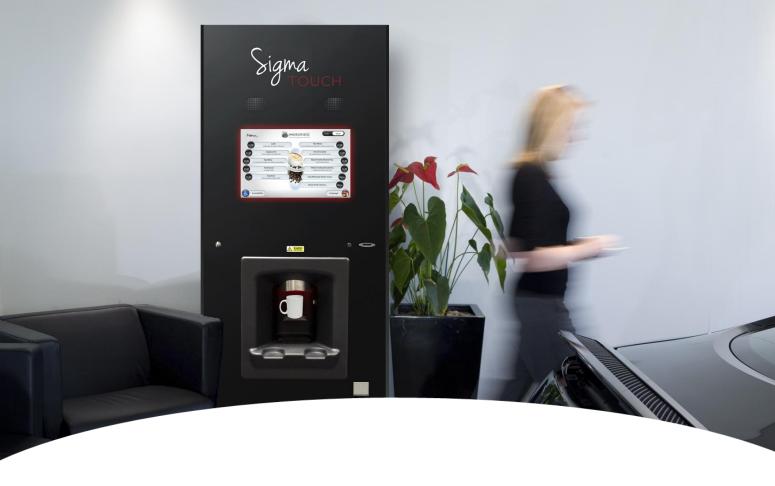

## Use your own cups

The Sigma Touch has sensors that allow you to use your own cups and mugs for drinks.