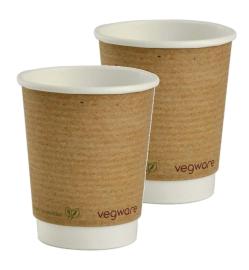

#### Use Vegware compostable cups

Currently a compostable vending cup is not available, but 12oz compostable "take away" cups can be placed in a side pod dispenser and then placed in the drink delivery area when required.

| MODEL                                | RENTAL PER WEEK                          | PURCHASE    |
|--------------------------------------|------------------------------------------|-------------|
| SIDE POD WITH 3 CUP HOLDER AND BIN   | £9.95 + vat<br>Minimum 36 month contract | £1310 + vat |
| Dimensions:                          | Height                                   | 1830 mm     |
|                                      | Width                                    | 240 mm      |
|                                      | Depth                                    | 860 mm      |
| 12 oz Vegware Compostable Cups X 500 | £48.50 + vat                             |             |