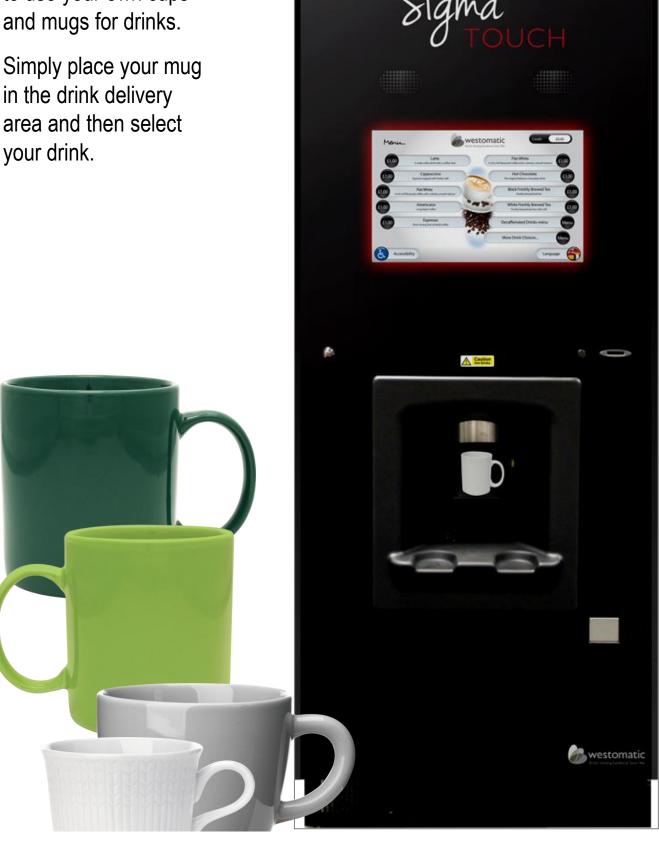

## Use your own cups

The Sigma Touch has sensors that allow you to use your own cups and mugs for drinks.