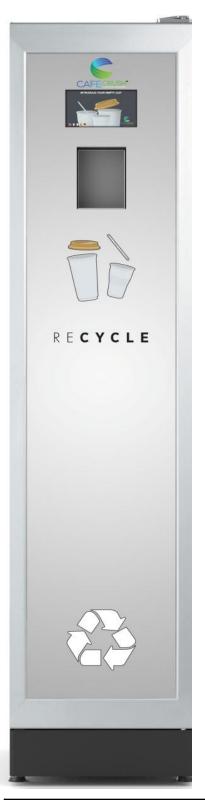

### **Cup Shredder**

The Cafe Crush Cup Shredding machine enables you to shred and compact your cups reducing the amount of storage space required before disposal.

- Same height as most vending machines
- Shreds paper cups, plastic cups and stirrers
- LED counter screen shows a progressive number of cups
- Ticket system to issue points for each disposal

| MODEL                 | RENTAL PER WEEK                        | PURCHASE     |
|-----------------------|----------------------------------------|--------------|
| CUP SHREDDING MACHINE | £35 + vat<br>Minimum 36 month contract | £4,512 + vat |
| Dimensions:           | Height                                 | 1830 mm      |
|                       | Width                                  | 400 mm       |
|                       | Depth                                  | 550 mm       |