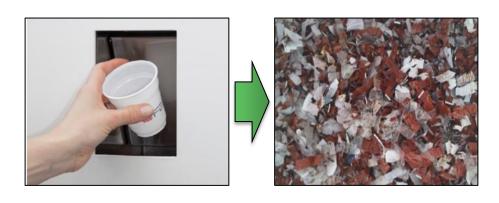

### **Cup Shredder**

The Cafe Crush Cup Shredding machine enables you to shred and compact your cups reducing the amount of storage space required before disposal.

- Same height as most vending machines
- Shreds paper cups, plastic cups and stirrers
- LED counter screen shows a progressive number of cups
- Ticket system to issue points for each disposal